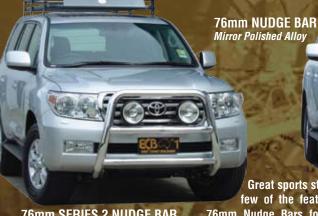

Great sports styling and bumper protection are just a few of the features of these modern and functional

76mm SERIES 2 NUDGE BAR 76mm Nudge Bars for the latest 200 Series LandCruiser.

Mirror Polished Alloy Designed and manufactured in Australia to suit our harsh

Australian conditions, these Nudge Bars are formed from high tensile alloy tubing and will never corrode or rust. Each ECB Nudge Bar is designed to suit each individual model; therefore you can be assured of an aesthetically pleasing, functional and reliable design. These LandCruiser Nudge Bars come complete with spotlight mounting tabs, and have been designed to allow access to the vehicle's original tow points. To ensure there is a finish to suit all tastes, these bars also come in a choice of polished or powdercoated alloy finishes.