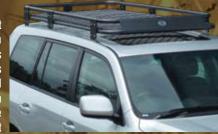

The ECB 200 Series LandCruiser Roof Rack is a perfect accessory for when your Cruiser just has no more cabin space to spare. This all alloy, strong, lightweight design is safe and very reliable, and is supplied with robust stainless steel mounting brackets and fitting hardware. Designed and manufactured here in Australia to suit the rugged Australian lifestyle, this Roof Rack is designed to handle loads up to the Landcruisers maximum roof carrying weight of 200kg's. As it weighs in at less than 35kg's, this Roof Rack offers an amazing 165kg's of load carrying capacity! Available in a range of powdercoated finishes and manufactured with a wing

SERIES 2 - SIX LEG ROOF RACK Silver Hammertone Powdercoated Alloy

range of powdercoated finishes and manufactured with a wind deflector as standard, this Roof Rack for the 200 Series is a must have accessory for anyone needing to carry extra equipment.