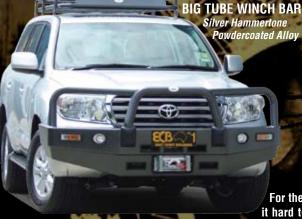

## TOYOTA 200 SERES LANDCRUSER

(with optional ECB bumper lights)

Mirror Polished Alloy

For the ultimate in frontal protection, you will find it hard to go past the strength, quality and style of

the ECB Big Tube Bar and Big Tube Winch Bar for the latest 200 Series LandCruiser. Manufactured from high tensile, structural grade alloys, these bumper-over bars combine traditional engineering methods with revolutionary modern design to give you a true 'no compromise' solution to protecting your tough Cruiser. These tapered 6mm thick one-piece bumpers incorporate full width, braced 6mm thick lower protection skirts while specifically designed steel mounting systems ensures a neat and sturdy fitment.

As standard features, these bumper-over bars incorporate indicator/park light combinations, an aerial bracket, air directional cooling vents and spotlight mounting provisions. In addition to these standard features, the Big Tube Winch Bar can accommodate up to a 9,500lb winch and includes access points for winch controls. To ensure these bullbars do not inhibit any of the LandCruiser's existing bumper functions, bumper lights are available on selected bars, the original tow points are fully accessible and the bars practical design in no way inhibits the HID headlamp washers (on Sahara models). To complete a great looking performance product, choose from ECB's range of superior, low maintenance powdercoated finishes. A durable cost saving alternative to polishing.